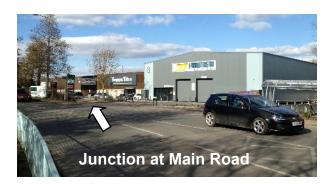

## DO NOT: Stop on this road OR stop on the level crossing

If you do miss this turning: turn around at the bottom of the road, drive all the way back out to the main road (Coldhams Lane), follow the road down to the roundabout adjacent to Sainsbury's, go around the roundabout to come back on yourself and turn right at Edmunson Electrical again and re-approach our turning.