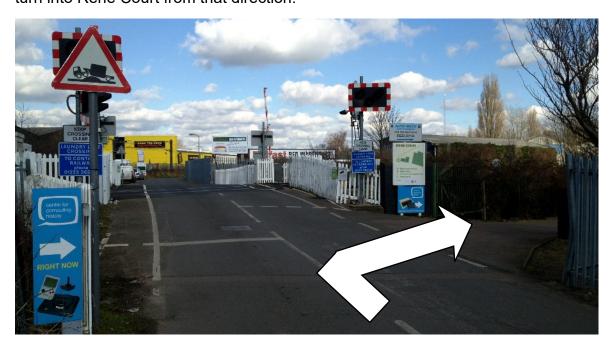

The museum is located on a small road on an industrial estate. Whilst the entrance to Rene Court is tight, coaches do fit and have done so many times.

The turning into Rene Court is **immediately before** the railway crossing. **DO NOT go over the railway crossing** as it will be hard to turn round and **impossible** to turn into Rene Court from that direction.

## DO NOT: Stop on this road OR stop on the level crossing

If you do miss this turning: turn around at the bottom of the road, drive all the way back out to the main road (Coldhams Lane), follow the road down to the roundabout adjacent to Sainsbury's, go around the roundabout to come back on yourself and turn right at Edmunson Electrical again and re-approach our turning.